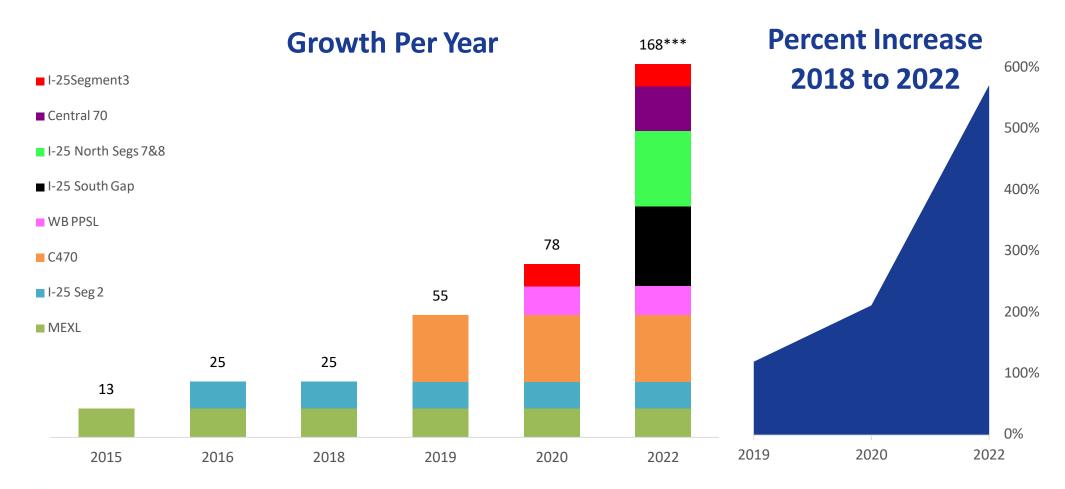

#### **Growth in Total Lane Miles**\*\*

<sup>\*\*</sup> Does not include US 36 or I-25 Central which are operated and maintained by Plenary Roads Denver (concessionaire)

\*\*\* Including PRD Express Lanes, total will be 212 by 2022.