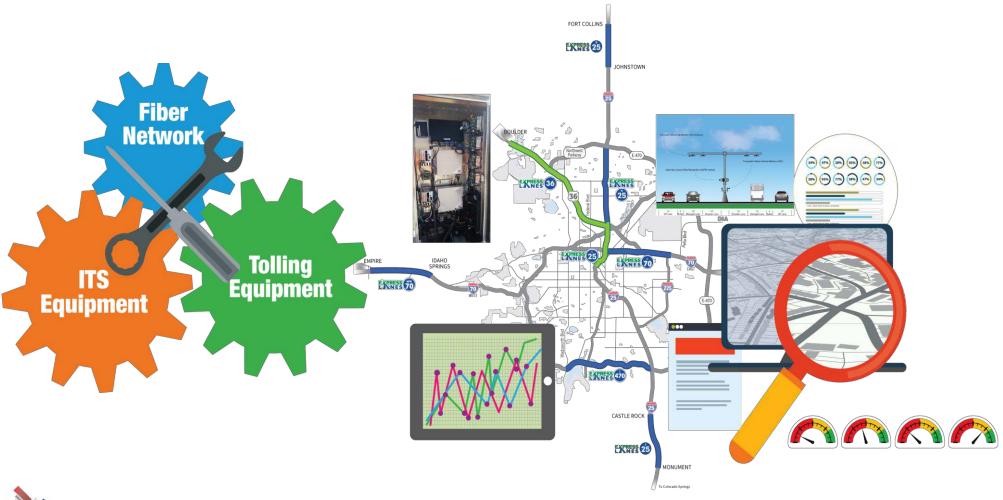

tive Toll Management: Real-Time Management

- Dynamic Tolling Management
- Incident Management / Toll Voiding
- Toll Equipment & Transaction Auditing
- Real-Time Traffic Condition Monitoring
- Toll Rate Setting & Adjustment
- Enforcement Management
- Toll Asset Management
- Tolling & ITS Equipment Monitoring



#### Top 3 HPTE Express Lanes Operations Challenges

1 Active Management of Express Lanes

#### 2 Data and Reporting

3 Equipment Monitoring & Maintenance

#### 2 - Data and Reporting

Data cloud management

Annual report for each corridor

Real-time dashboards

Ad hoc data requests







#### Top 3 HPTE Express Lanes Operations Challenges

1 Active Management of Express Lanes

2 Data and Reporting

3 Equipment Monitoring & Maintenance

#### 3 - Equipment Monitoring & Maintenance





#### **Express Lanes Peers Comparative Analysis**

| State | Express Lane | Existing Lane<br>Miles | Total Revenue | Express Lanes Operations Location | # Express Lanes<br>Operations<br>Staff | # Express Lane<br>Maintenance<br>Staff | # Staff Working on<br>EL Related Tasks<br>(Data, Reports, etc.) | Total<br>Staff |
|-------|--------------|------------------------|---------------|-----------------------------------|----------------------------------------|----------------------------------------|-----------------------------------------------------------------|----------------|
| GA    | I-85 Express | 16                     | \$ 18.0 M     | 1                                 | 6                                      | 1                                      | 1