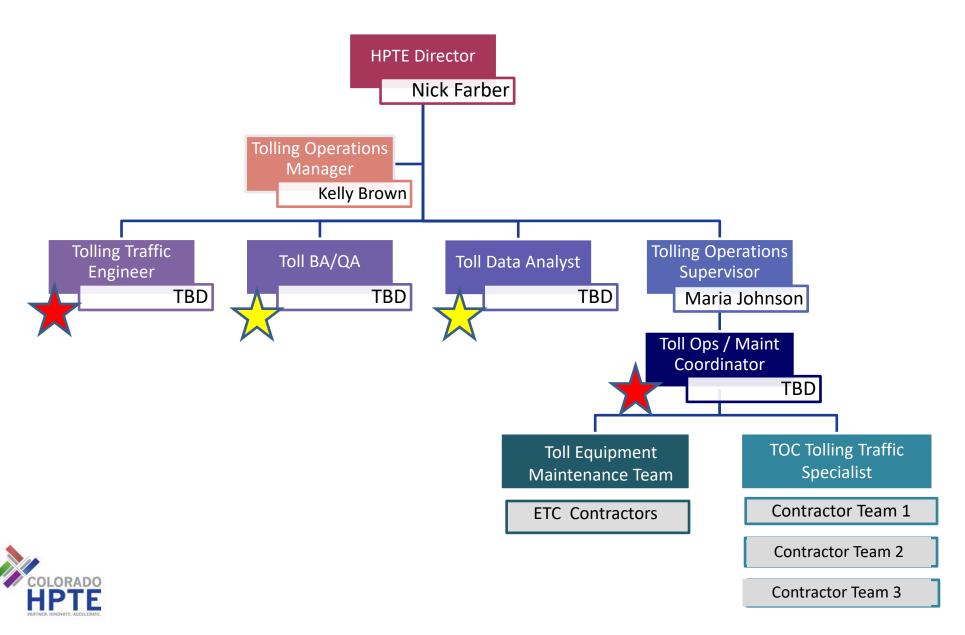

|                | GAP            | GAP            | GAP            |
| Express Lane # 7            |                |                |                |                | I-25 Segment 7 | I-25 Segment 7 | I-25 Segment 7 |
| Express Lane # 8            |                |                |                |                |                | Central 70     | Central 70     |
| Express Lane # 9            |                |                |                |                |                | I-25 Segment 6 | I-25 Segment 6 |
| Express Lane # 10           |                |                |                |                |                |                | I-25 Segment 8 |

# HPTE Tolling Operations Org Chart and Job Descriptions

#### **HPTE Tolling Operations Division Org Chart**



## HPTE Tolling Operations Support Staff: Cost

#### **Tolling Operations Division - Cost Estimates**

#### **Yearly Tolling Operations Cost Estimates**





#### **HPTE Toll Revenue Estimates**





# Questions